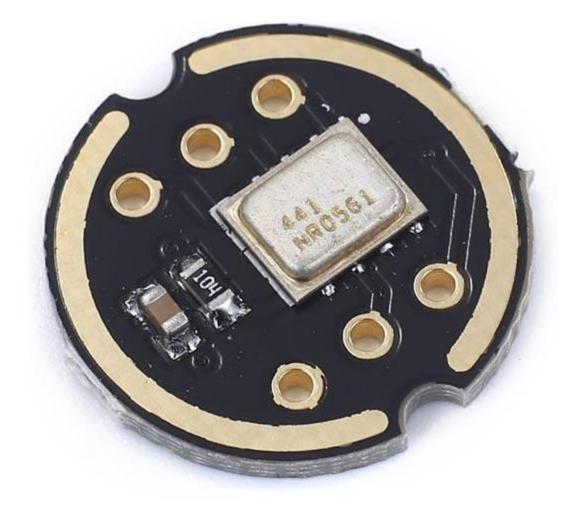

## NMP441 MEMS High Precision Omnidirectional Microphone Module

INMP441 Microphone INMP441 Microphone Pinout

The INMP441 mems sensor is a high-performance, low-power digital I2S output omnidirectional MEMS microphone. Built on a compact footprint, this module is specifically designed for advanced audio and voice recognition applications. With its inherent low-noise and high Signal-to-Noise Ratio (SNR) attributes, it offers crystal-clear audio capture even in challenging environments. Its compatibility with the I2S interface, a standard used for transmitting digital audio between devices, ensures that it can be integrated into a diverse range of audio processing setups. The **INMP441 microphone module** is an invaluable component for developers looking to incorporate superior audio input capabilities into their projects.