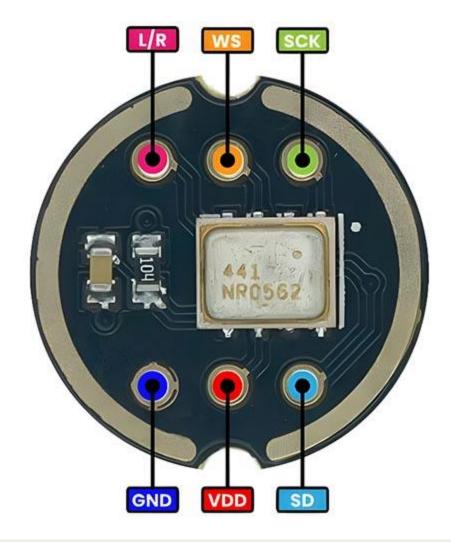

## NMP441 MEMS High Precision Omnidirectional Microphone Module

INMP441 Microphone INMP441 Microphone Pinout

The INMP441 mems sensor is a high-performance, low-power digital I2S output omnidirectional MEMS microphone. Built on a compact footprint, this module is specifically designed for advanced audio and voice recognition applications. With its inherent low-noise and high Signal-to-Noise Ratio (SNR) attributes, it offers crystal-clear audio capture even in challenging environments. Its compatibility with the I2S interface, a standard used for transmitting digital audio between devices, ensures that it can be integrated into a diverse range of audio processing setups. The **INMP441 microphone module** is an invaluable component for developers looking to incorporate superior audio input capabilities into their projects.